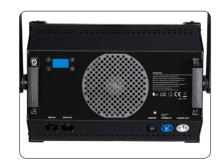

### **Technical Data**

|  | Power supply:       | AC100 - 240V, 50/60Hz         |
|--|---------------------|-------------------------------|
|  | Power consumption:  | 100W                          |
|  | Light source:       | 700 × 0.2W SMD LED            |
|  | Beam angle:         | 120                           |
|  | Color temperature:  | 3200K or 5600k                |
|  | Color Rendition:    | CRI 95, TLCI 98               |
|  | Power connection:   | PowerCON in & ou              |
|  | Signal connection:: | 3-pin XLR in & out(5-pin opt. |
|  | Control channels:   | 1                             |

## Spectral distribution- 5600K

| Control mode:       | DMX, RDM                                        |
|---------------------|-------------------------------------------------|
| Dimmer curves:      | Standard / Stage / TV / Archi / Theatre         |
| Frequency:          | 1.2 KHz, 1.6 KHz, 2.4 KHz, 4 KHz, 6 KHz, 20 KHz |
| Housing:            | Colour black, Aluminum                          |
| Size:               | 398 x 150 x 299 mm                              |
| N.W.:               | 5.5 kg(barndoor incl.)                          |
| Accessories(incl.): | Power cable, barn door, Safety cable            |
| Accessories(opt.):  | Beehive diffuser, Clamp                         |
| Environment:        | IP20                                            |