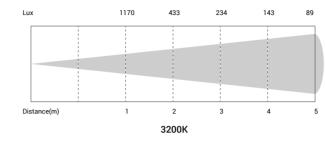

tt LED studio panel light. It comes with even and

wide wash effect, perfect control lighting area through eight leaf barndoor. Moreover, equiped with high output LEDs, CRI 95, 98 TLCI brings perfect light



# **SOLAR PANEL 100**





100W LED studio panel



# Key features:

- 100Watt white LED, 3200K or 5600K CT
- Bright, uniform coverage and even lighting
- · Compact body, handy weight
- Super silent operation for all circumstances
- High CRI 95, TLCI 98
- Support DMX and RDM protocols
- Dimmer curves selectable
- Smooth dimming, flicker free operation
- LCD display
- Dimmer frequency 1.2 20.0 KHz
- 8 leaf barn door

# Application:

- · Broadcast, TV studio
- Film shooting
- Video shooting



#### **Accessories:**





8 - leaf barndoor

Beehive diffuser(opt.)







#### Photometric



### **Color Rendition**



### **Technical Data**

|  | Power supply:       | AC100 - 240V, 50/60Hz         |
|--|---------------------|-------------------------------|
|  | Power consumption:  | 100W                          |
|  | Light source:       | 700 × 0.2W SMD LED            |
|  | Beam angle:         | 120                           |
|  | Color temperature:  | 3200K or 5600k                |
|  | Color Rendition:    | CRI 95, TLCI 98               |
|  | Power connection:   | PowerCON in & ou              |
|  | Signal connection:: | 3-pin XLR in & out(5-pin opt. |
|  | Control channels:   | 1                             |



## Spectral distribution- 5600K



| Control mode:       | DMX, RDM                                        |
|---------------------|----------------------