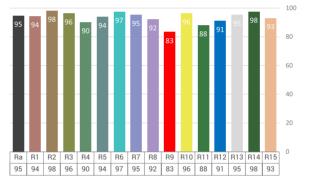

### **Color Rendition**

# Key features:

- 100Watt white LED, 3200K or 5600K CT
- Bright, uniform coverage and even lighting
- · Compact body, handy weight
- Super silent operation for all circumstances
- High CRI 95, TLCI 98
- Support DMX and RDM protocols
- Dimmer curves selectable
- Smooth dimming, flicker free operation
- LCD display
- Dimmer frequency 1.2 20.0 KHz
- 8 leaf barn door

### **Technical Data**

|  | Power supply:       | AC100 - 240V, 50/60Hz         |
|--|---------------------|-------------------------------|
|  | Power consumption:  | 100W                          |
|  | Light source:       | 700 × 0.2W SMD LED            |
|  | Beam angle:         | 120                           |
|  | Color temperature:  | 3200K or 5600k                |
|  | Color Rendition:    | CRI 95, TLCI 98               |
|  | Power connection:   | PowerCON in & ou              |
|  | Signal connection:: | 3-pin XLR in & out(5-pin opt. |
|  | Control channels:   | 1                             |