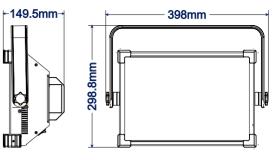

## Spectral distribution- 5600K

| Control mode:       | DMX, RDM                                        |
|---------------------|-------------------------------------------------|
| Dimmer curves:      | Standard / Stage / TV / Archi / Theatre         |
| Frequency:          | 1.2 KHz, 1.6 KHz, 2.4 KHz, 4 KHz, 6 KHz, 20 KHz |
| Housing:            | Colour black, Aluminum                          |
| Size:               | 398 x 150 x 299 mm                              |
| N.W.:               | 5.5 kg(barndoor incl.)                          |
| Accessories(incl.): | Power cable, barn door, Safety cable            |
| Accessories(opt.):  | Beehive diffuser, Clamp                         |
| Environment:        | IP20                                            |