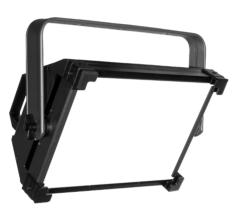

# **SOLAR PANEL 100**

100W LED studio panel

# Key features:

- 100Watt white LED, 3200K or 5600K CT
- Bright, uniform coverage and even lighting
- · Compact body, handy weight
- Super silent operation for all circumstances
- High CRI 95, TLCI 98
- Support DMX and RDM protocols
- Dimmer curves selectable
- Smooth dimming, flicker free operation
- LCD display
- Dimmer frequency 1.2 20.0 KHz
- 8 leaf barn door

#### **Accessories:**

8 - leaf barndoor

Beehive diffuser(opt.)