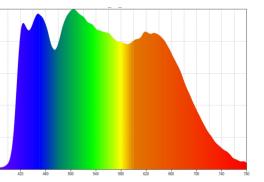

## Spectral distribution- 5600K

| Control mode:       | DMX, RDM                                        |
|---------------------|-------------------------------------------------|
| Dimmer curves:      | Standard / Stage / TV / Archi / Theatre         |
| Frequency:          | 1.2 KHz, 1.6 KHz, 2.4 KHz, 4 KHz, 6 KHz, 20 KHz |
| Housing:            | Colour black, Aluminum                          |
| Size:               | 398 x 150 x 299 mm                              |
| N.W.:               | 5.5 kg(barndoor incl.)                          |
| Accessories(incl.): | Power cable, barn door, Safety cable            |
| Accessories(opt.):  | Beehive diffuser, Clamp                         |
| Environment:        | IP20                                            |