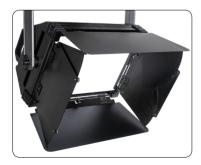

# Key features:

- 100Watt white LED, 3200K or 5600K CT
- Bright, uniform coverage and even lighting
- · Compact body, handy weight
- Super silent operation for all circumstances
- High CRI 95, TLCI 98
- Support DMX and RDM protocols
- Dimmer curves selectable
- Smooth dimming, flicker free operation
- LCD display
- Dimmer frequency 1.2 20.0 KHz
- 8 leaf barn door

#### **Accessories:**

8 - leaf barndoor

Beehive diffuser(opt.)